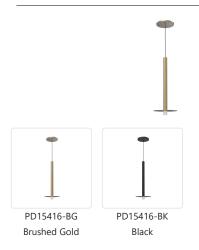

## **DESCRIPTION**

Elixir is both decorative and minimal. With an opal glass globe or acrylic diffuser adorned by a thick metallic stem, this collection is both simple and geometrically interesting. Available with or without varied styling. Available in Black and Brushed Gold.