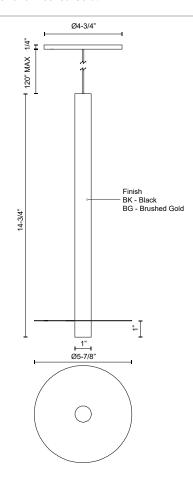

## **SPECIFICATION DETAILS**

| <b>Fixture Dimensions</b> | D5-7/8" x H14-3/4"                                         |
|---------------------------|------------------------------------------------------------|
| Light Source              | LED with DC Driver                                         |
| Wattage                   | 6W                                                         |
| Total Lumens              | 510lm                                                      |
| Delivered Lumens          | BK-313lm                                                   |
| Voltage                   | 120V                                                       |
| Color Temperature         | 3000K                                                      |
| CRI (Ra)                  | 90CRI                                                      |
| Optional Color Temps      | 2700K - 5000K Available, Minimum Order Quantities<br>Apply |
| LED Rated Life            | 50,000 hours                                               |
| Dimming                   | 100% - 10%, TRIAC or ELV Dimmer (Not Included)             |
| Diffuser Details          | Acrylic with Sandblasted Interior                          |
| Shade Details             | Spun Aluminum Shade                                        |
| Adjustable                | Yes                                                        |
| Wire Length               | 120" Max                                                   |
| Wire Type                 | Black Coaxial Wire                                         |
| Minimum Hang Height       | 16"                                                        |
| Sloped Ceiling Adaptable  | Yes                                                        |
| Location                  | Dry                                                        |
| CEC Title 24 JA8          | Yes, JA8-2022                                              |
| Canopy Dimensions         | D4-3/4" x H1/4"                                            |